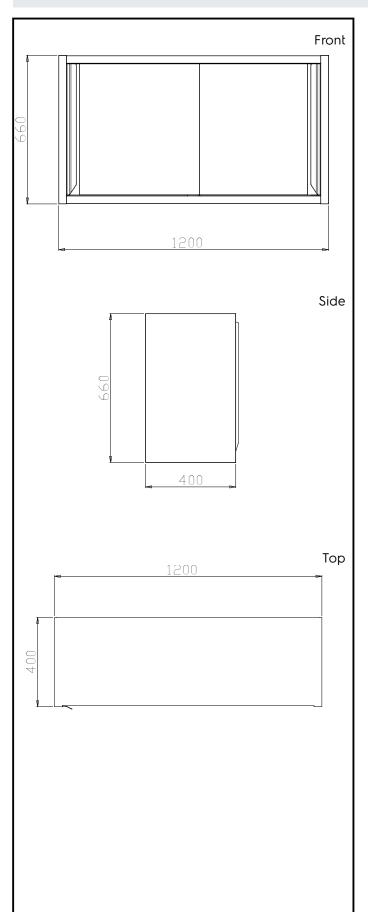

## **Key Information:**

Cabinet width: 121883 (TAPC12) 1130 mm Cabinet depth: 295 mm Cabinet height: 590 mm N° of doors: Door Type: Sliding Cabinet material: 304 AISI 304 AISI Handle type: External dimensions, Width: 1200 mm 400 mm External dimensions, Depth: External dimensions, Height: 660 mm Net weight: 56 kg