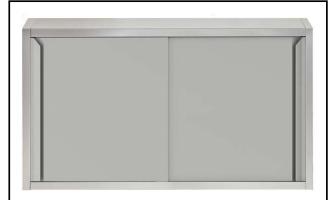

Wall cupboard with sliding doors, 1200mm

# Modular Preparation 1200 mm Wall Cupboard with Sliding Doors